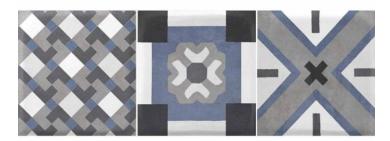

## Terre Hidraulico Gris

PRICE / M2 (VAT INCLUDED)

## Terre

Return to the origins. Baked clay, stone and painted cement reunite in a porcelain proposal inspired by the warmest European lifestyle. Terre looks back to the tradition of life on the streets, the sun and the joie de vivre to provide a range of floor and wall tiles that represent a return home, to our origins. A range filled with nuances of the past and strokes of modernity for those who enjoy creating spaces that make their loved ones happier. In a nod to pottery tradition, watercolour paintings and handcrafted nuances, the collection is available in a wide range of colours MBlanco, Beige, Gris and GrafitoM with diverse decorated solutions. Therefore, along with the option of a jungle-style plant composition.