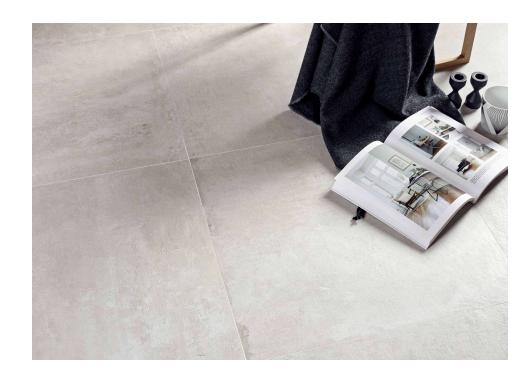

## Terre Hidraulico Beige

PRICE / M2 (VAT INCLUDED)

## Terre

Return to the origins. Baked clay, stone and painted cement reunite in a porcelain proposal inspired by the warmest European lifestyle. Terre looks back to the tradition of life on the streets, the sun and the joie de vivre to provide a range of floor and wall tiles that represent a return home, to our origins. A range filled with nuances of the past and strokes of modernity for those who enjoy creating spaces that make their loved ones happier. In a nod to pottery tradition, watercolour paintings and handcrafted nuances, the collection is available in a wide range of colours MBlanco, Beige, Gris and GrafitoM with diverse decorated solutions. Therefore, along with the option of a jungle-style plant composition.