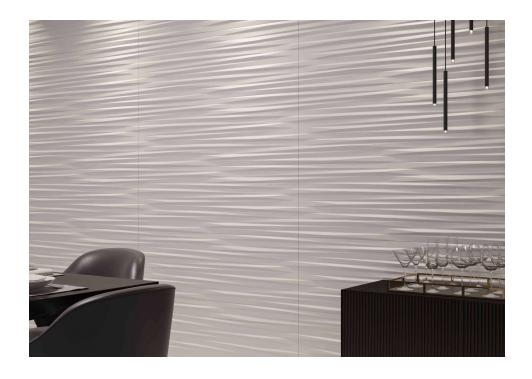

## Wind

The Wind Collection brings longitudinal reliefs at different heights, inspired by the dynamics of the wind. The three-dimensional effect is even more evident with the incidence of light. Presented in "total black" and white versions, both with a matte finish, the pieces have a perfect fit, and the continuous relief brings sophistication and breadth to any style of project.