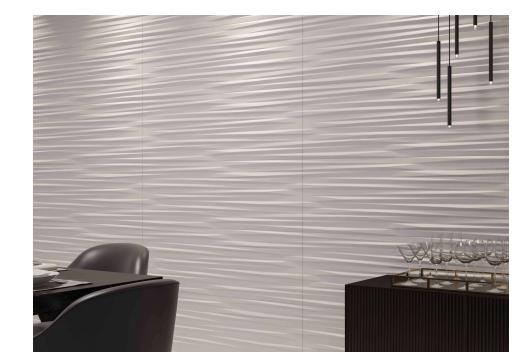

## Wind

The Wind Collection brings longitudinal reliefs at different heights, inspired by the dynamics of the wind. The threedimensional effect is even more evident with the incidence of light. Presented in "total black" and white versions, both with a matte finish, the pieces have a perfect fit, and the continuous relief brings sophistication and breadth to any style of project.