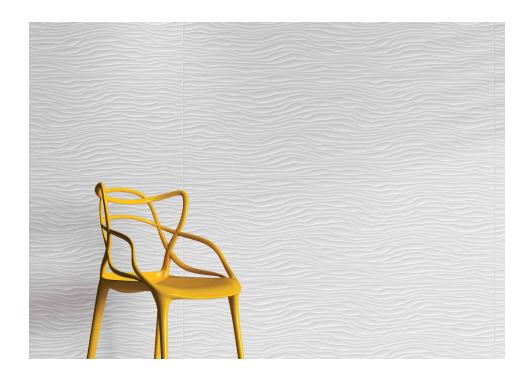

# Tissue

The Tissue Series inserts have a slightly wavy organic relief. The three-dimensional effect of the pieces is even more evident with the incidence of light. Presented in "total black" and white versions, both with a matte finish, the pieces have a perfect fit that provide continuity of relief.