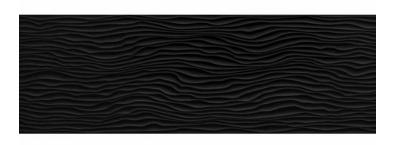

# Tissue

The Tissue Series inserts have a slightly wavy organic relief. The three-dimensional effect of the pieces is even more evident with the incidence of light. Presented in "total black" and white versions, both with a matte finish, the pieces have a perfect fit that provide continuity of relief.