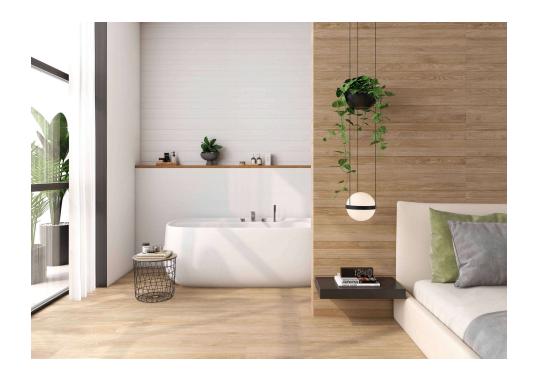

# Gravity

Gravity is the synthesis of Hygge inspiration and Danish contentment in a ceramic format: A scheme of tranquil colours coexisting in pleasant and intimate ways. To the harmony and calm provided by its horizontal lines, the delicate touch of this collection's texture and its micro-reliefs is added, created to produce sensations of wellbeing and relaxation. This white body collection offers an extended format and white or grey relief matte finish in 40x120cm. The suite version reinforces the intensity of the horizontal bands in the way of laminas with two complementary textures.