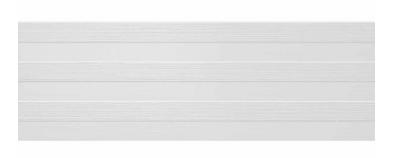

# Gravity

Gravity is the synthesis of Hygge inspiration and Danish contentment in a ceramic format: A scheme of tranquil colours coexisting in pleasant and intimate ways. To the harmony and calm provided by its horizontal lines, the delicate touch of this collection's texture and its micro-reliefs is added, created to produce sensations of wellbeing and relaxation. This white body collection offers an extended format and white or grey relief matte finish in 40x120cm. The suite version reinforces the intensity of the horizontal bands in the way of laminas with two complementary textures.