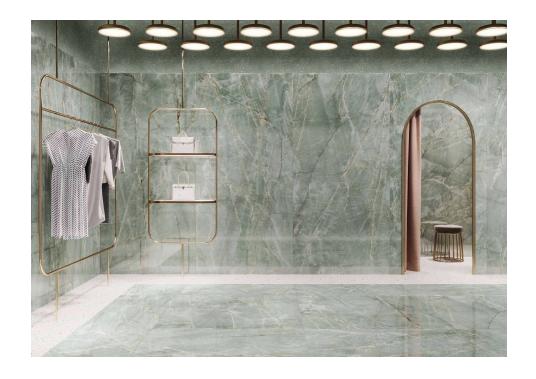

# Topazio

An intoxicating bright jade green, the polished Topazio series is synonymous with tempered beauty. Topazio essentially brings together all the nuances and variations of natural stone. It is born from the study of green Rajasthan marble, a complex stone where jade tones merge with ochre and ivory veins with striking results. This Super collection also includes 120x250 matt pieces that can be applied from floor to ceiling with imperceptible joints and grandiose finishes.