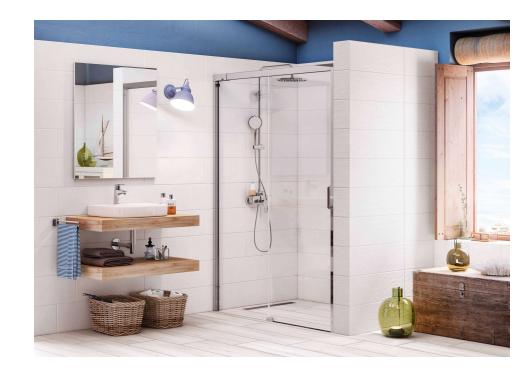

## Costa

Limestone texture. The Atlantic Ocean and its lighthouses, its wooden houses, its resistant walls eroded by the sea... Costa is a white body wall tile that finds its inspiration in limestone and the coastal landscape. Designed as a charismatic range for kitchens or bathrooms in Blanco, Arena, Gris and Visón. As a tribute to natural wear due to the erosion of the sea, Costa presents two decorative elements: Suite Costa, in which small worn stones provide relief to the ensemble and Costa Deko, which replicates a hand painted décor on stone. Range available in 21.4x61 cm.