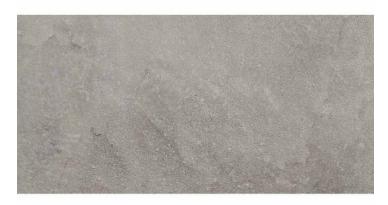

### Abaco Grafito 30X60R

PRICE / M2 (VAT INCLUDED)

#### CHARACTERISTICS

Finish: Natural

Utilization groups: 4 - For high traffic

Boxes / Pallet: 48 Rectified sides **Kg/Box**: 29.3 Kg / Pallet: 1406.4

Degree of detonation: V3 (Medium) Material: Full Body Porcelain Tile