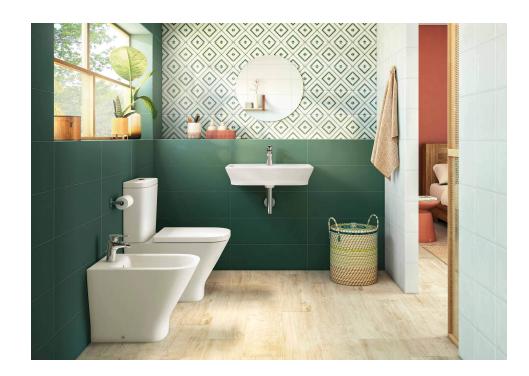

### Samba

Urban explosion. Different styles for different ways of living. Joy and urban taste in an extraordinarily versatile and wide range, with multiple colors and formats. Samba's wall tile proposals go from Blanco or Gris to Rosa, Azul, Verde and Jade, both in solid colors and in delicate varieties that replicate the singular tulle fabric, as well as in a very rich range of complementary versions. In its decorated options, Samba presents a version with water relief in all its hues, as well as geometric compositions inspired by fabric for its Deko designs in Verde and Gris. Finally, the collection also includes square or mosaic-like compositions in Verde, Gris and Blanco. Available in 21.4x61 cm