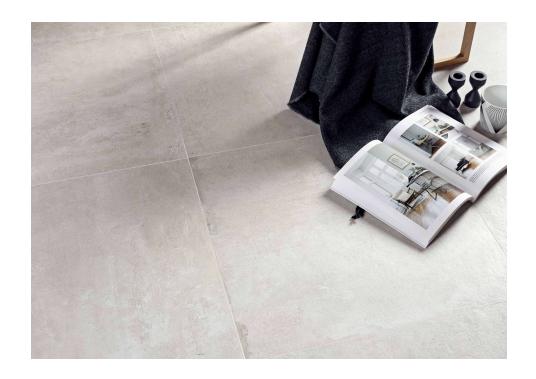

## Terre Beige

PRICE / M2 (VAT INCLUDED)

## Terre

Return to the origins. Baked clay, stone and painted cement reunite in a porcelain proposal inspired by the warmest European lifestyle. Terre looks back to the tradition of life on the streets, the sun and the joie de vivre to provide a range of floor and wall tiles that represent a return home, to our origins. A range filled with nuances of the past and strokes of modernity for those who enjoy creating spaces that make their loved ones happier. In a nod to pottery tradition, watercolour paintings and handcrafted nuances, the collection is available in a wide range of colours MBlanco, Beige, Gris and GrafitoM with diverse decorated solutions. Therefore, along with the option of a jungle-style plant composition.