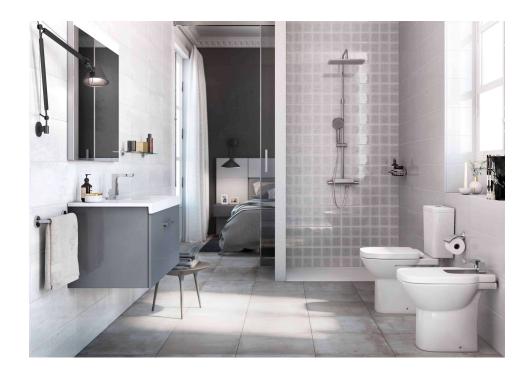

## Arlette

Arlette, femininity and sophistication. Inspired by the majolica technique, Arlette confers femininity and a traditional style to any space; a combination of sophistication and a rustic finish. Available in the format 21.4x61 cm, this range of wall tiles in neutral hues and glossy finish is a dynamic and living solution to renovate bathroom spaces and quaint small-sized kitchens thanks to its five colours and to the mosaic decorated with lines that provides a glossy checkerboard pattern with relief.