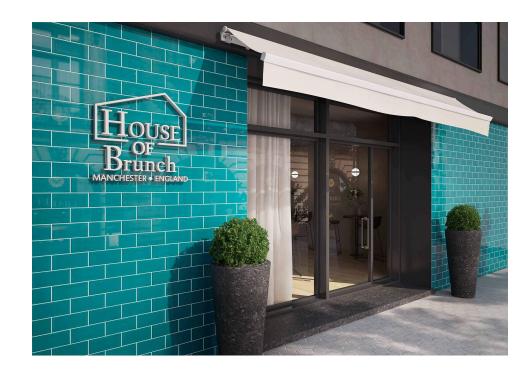

# Joy

Life on the move. Color bursts in creating an explosion of style and joie de vivre. Very subtle glossy reliefs and volumes shape a white body wall tile with different sources of inspiration: the horizontal alignment of subway tiles, the imperfect charm of rustic glazing, the colors of an extremely sensory palette. Joy commits to the brightness of magenta shades and the femininity of pink colors without disregarding the white hues and a delicate range of grey tones: Lavender, White, Velvet Pink, Burgundy, Tender Gray, Dark Gray, Atoll Blue and Peacock Green. Range available in 11x25 cm