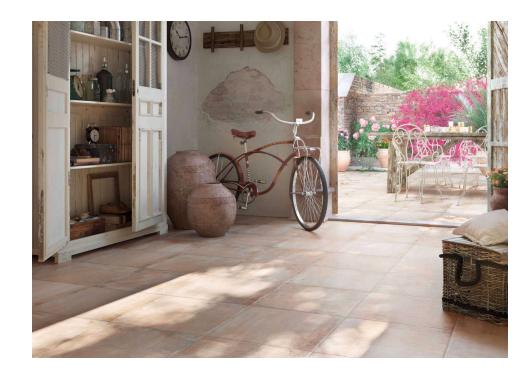

# Memory

Memory, the evolution of "cotto". The porcelain range Memory imitates the relief of earthenware while incorporating aged effects, such as its characteristic rusted edges, to offer floor tiles with a marked rustic feel. Suitable for any area, living rooms, bedrooms, kitchens and bathroom spaces and ideal for courtyards and outdoor terraces in villas with a Provençal style. This range is available in formats 44.5x44.5 cm.