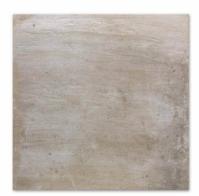

# Memory

Memory, the evolution of "cotto". The porcelain range Memory imitates the relief of earthenware while incorporating aged effects, such as its characteristic rusted edges, to offer floor tiles with a marked rustic feel. Suitable for any area, living rooms, bedrooms, kitchens and bathroom spaces and ideal for courtyards and outdoor terraces in villas with a Provençal style. This range is available in formats 44.5x44.5 cm.