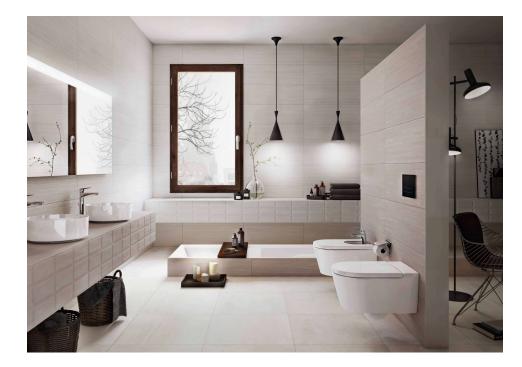

## Hotel

Hotel, a touch of sophistication. The elegant range of wall tiles Hotel combines the industrial style with an added touch of sophistication. Monochromatic, with a range of very neutral colours which do not need to be combined, this collection is the perfect decorative solution for large bathroom spaces full of design, architectural and sophisticated. Available in the format 30x90,2 R cm, rectified and in one colour: blanco. Hotel offers one decorative relief that allow the customisation of any space, as well as corner profiles that provide a perfect finish.