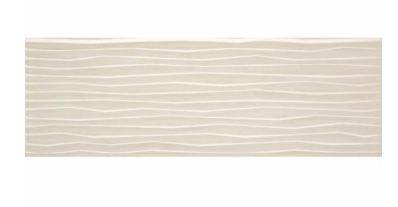

## Hotel

Hotel, a touch of sophistication. The elegant range of wall tiles Hotel combines the industrial style with an added touch of sophistication. Monochromatic, with a range of very neutral colours which do not need to be combined, this collection is the perfect decorative solution for large bathroom spaces full of design, architectural and sophisticated. Available in the format 30x90,2 R cm, rectified and in one colour: blanco. Hotel offers one decorative relief that allow the customisation of any space, as well as corner profiles that provide a perfect finish.