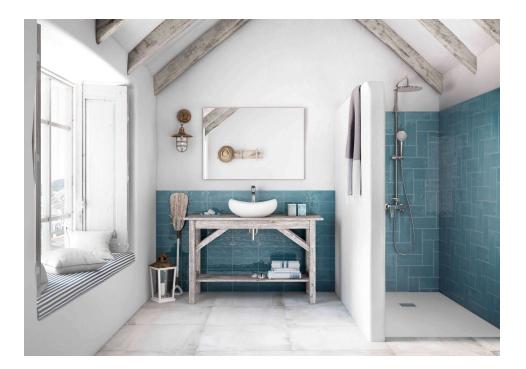

# Maiolica

A vintage soul to praise ceramics, lace and wallpaper. Gradient colours and water reliefs join in polished enamels with a handmade appearance uniting creativity and tradition. Maiolica is a versatile collection that combines style, subtleness and charm thanks to its great combination possibilities. Each one of the 5 colours of this range -White, Biscuit, Aqua, Blue Steel and Tender Grey-. The range is available in 11x25 cm.