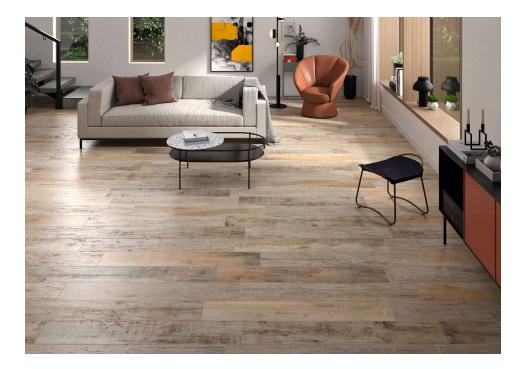

## Step Bosco Roble 30X120

PRICE / UNIT (VAT INCLUDED)

## Bosco

Unpredictable character. A technical prodigy that defies the senses, Bosco is able to capture the essence of the freshly cut wooden slats@their knots, tones and unique irregularities®in a porcelain proposal for floor tiles in which, as in nature, it is not possible to find a pattern. Tailored to those captivating souls that do not look like anyone, this collection replicates the unpredictable natural wood in three hues@Roble, Visón and Gris@full of colour ranges and nuances. The collection also features a decorated option, Suite Bosco, which provides the effect of small wooden planks.