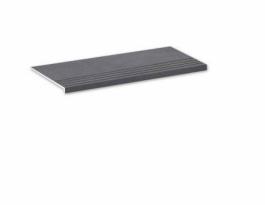

## Step Downtown Antracita

PRICE / UNIT (VAT INCLUDED)

### CHARACTERISTICS

Finish: Satin
Rectified sides

Degree of detonation: V3 (Medium)

**Installation**Installation: Coating

Destonified

**Installation**Installation: Pavement

Recycling Recycled:

### **Downtown**

With Downtown, large surfaces are transformed places of gathering, exchange and interaction. Cements that create spaces with a clean and rigorous look, that enriches environments with aesthetic austerity and provide a kaleidoscope of technical functions. A wide range of formats, surfaces (natural, lapato and non-slip R11), and mosaics make the Downtown series even richer. Downtown, available in the 60x60 and 30x60 format, together with its complementary pieces.