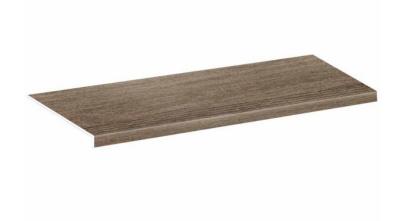

## Step Abbey Vison 30X120

PRICE / UNIT (VAT INCLUDED)

# Abbey

Simple elegance With Abbey any interior will give in to the warm charm of untreated wood. A simple, unadorned floor tile that expresses its naturalness in long planks that pay tribute to rustic floorings. Far from tricks and fanfare, this tuttomassa floor tile unfolds in traditional colors and shades: Fresno, Roble, Visón and Gris. A high-quality porcelain proposal available in two different lengths with a natural or antislip finish for outdoor or water areas. Range available in 19.5x120 R cm