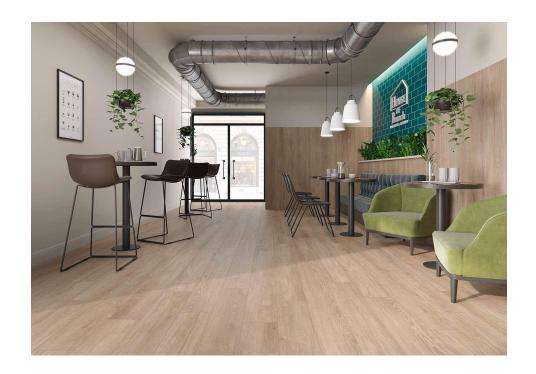

# Abbey

Simple elegance With Abbey any interior will give in to the warm charm of untreated wood. A simple, unadorned floor tile that expresses its naturalness in long planks that pay tribute to rustic floorings. Far from tricks and fanfare, this tuttomassa floor tile unfolds in traditional colors and shades: Fresno, Roble, Visón and Gris. A high-quality porcelain proposal available in two different lengths with a natural or antislip finish for outdoor or water areas. Range available in 19.5x120 R cm