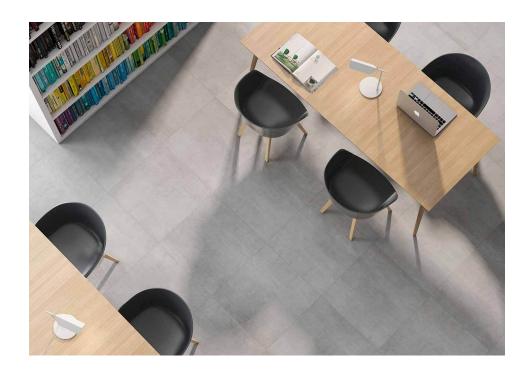

## Metal

Metalic Inspiration. The fusion of a slat and a metallic mesh is the base of a highly versatile porcelain tile. The four colors of Metal -Beige, Gris, Óxido and Negro- adapt to any kind of environments providing a unique industrial character. The result of this collection is a charismatic texture that fits into very different domestic, commercial or contract projects. Being the top range of the Rock&Rock collection, its endurance, personality and technical features turn it into the perfect porcelain tile for large projects and outdoor coverings. Range available in 60x120 R cm, 60x60 R cm and 30x60