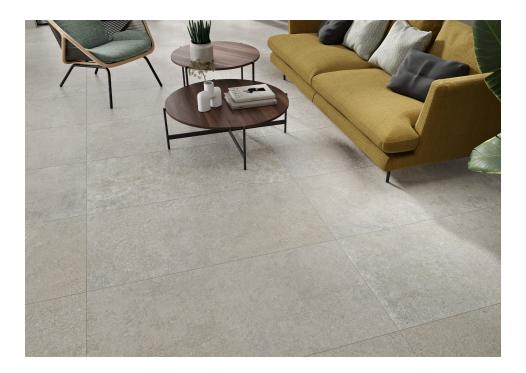

## Skirting June Grafito 8X60

PRICE / UNIT (VAT INCLUDED)

## June

Stone that breathes Lines, touch and color merge into June bringing calmness in its purest form. Its stone appearance fuses a careful printing and relief technique with neutral shades of gray or graphite and subtle flashes of light similar to those generated by the sun in natural stone. Once laid out, it faithfully maintains the appearance of a limestone that brings to mind white and pearly sea sands with a soft, diverse texture and rich in nuances. In its wall format, the horizontal distribution of the parallel grooves of each piece evokes silicas created by seas and oceans, with a fine texture and subtle points of a shimmery light, as if they were born from shells, quartz or limestone.