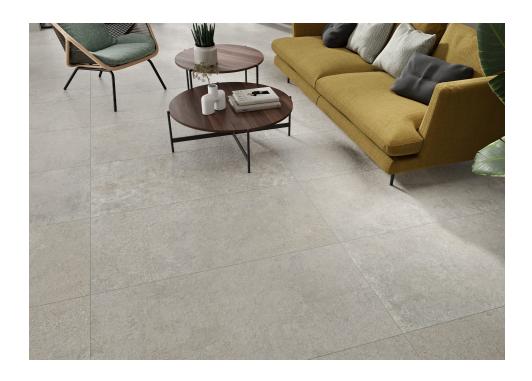

## June

Stone that breathes Lines, touch and color merge into June bringing calmness in its purest form. Its stone appearance fuses a careful printing and relief technique with neutral shades of gray or graphite and subtle flashes of light similar to those generated by the sun in natural stone. Once laid out, it faithfully maintains the appearance of a limestone that brings to mind white and pearly sea sands with a soft, diverse texture and rich in nuances. In its wall format, the horizontal distribution of the parallel grooves of each piece evokes silicas created by seas and oceans, with a fine texture and subtle points of a shimmery light, as if they were born from shells, quartz or limestone.