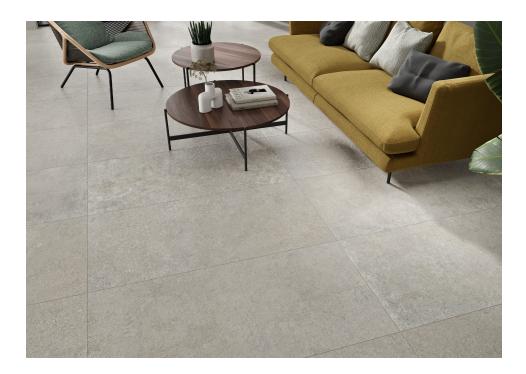

## Skirting June Gris 9.5X120

PRICE / UNIT (VAT INCLUDED)

## June

Stone that breathes Lines, touch and color merge into June bringing calmness in its purest form. Its stone appearance fuses a careful printing and relief technique with neutral shades of gray or graphite and subtle flashes of light similar to those generated by the sun in natural stone. Once laid out, it faithfully maintains the appearance of a limestone that brings to mind white and pearly sea sands with a soft, diverse texture and rich in nuances. In its wall format, the horizontal distribution of the parallel grooves of each piece evokes silicas created by seas and oceans, with a fine texture and subtle points of a shimmery light, as if they were born from shells, quartz or limestone.