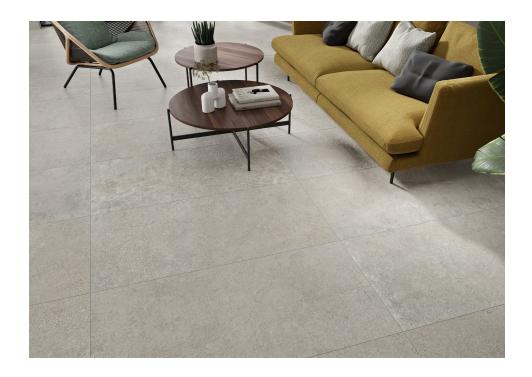

## June

Stone that breathes Lines, touch and color merge into June bringing calmness in its purest form. Its stone appearance fuses a careful printing and relief technique with neutral shades of gray or graphite and subtle flashes of light similar to those generated by the sun in natural stone. Once laid out, it faithfully maintains the appearance of a limestone that brings to mind white and pearly sea sands with a soft, diverse texture and rich in nuances. In its wall format, the horizontal distribution of the parallel grooves of each piece evokes silicas created by seas and oceans, with a fine texture and subtle points of a shimmery light, as if they were born from shells, quartz or limestone.