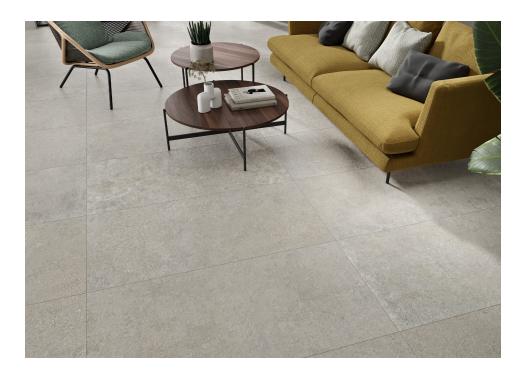

## Skirting June Caliza 9.5X120

PRICE / UNIT (VAT INCLUDED)

## June

Stone that breathes Lines, touch and color merge into June bringing calmness in its purest form. Its stone appearance fuses a careful printing and relief technique with neutral shades of gray or graphite and subtle flashes of light similar to those generated by the sun in natural stone. Once laid out, it faithfully maintains the appearance of a limestone that brings to mind white and pearly sea sands with a soft, diverse texture and rich in nuances. In its wall format, the horizontal distribution of the parallel grooves of each piece evokes silicas created by seas and oceans, with a fine texture and subtle points of a shimmery light, as if they were born from shells, quartz or limestone.