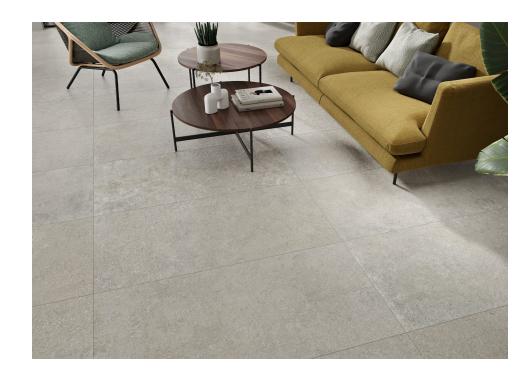

## Step June Grafito 30X120

PRICE / UNIT (VAT INCLUDED)

## June

Stone that breathes Lines, touch and color merge into June bringing calmness in its purest form. Its stone appearance fuses a careful printing and relief technique with neutral shades of gray or graphite and subtle flashes of light similar to those generated by the sun in natural stone. Once laid out, it faithfully maintains the appearance of a limestone that brings to mind white and pearly sea sands with a soft, diverse texture and rich in nuances. In its wall format, the horizontal distribution of the parallel grooves of each piece evokes silicas created by seas and oceans, with a fine texture and subtle points of a shimmery light, as if they were born from shells, quartz or limestone.