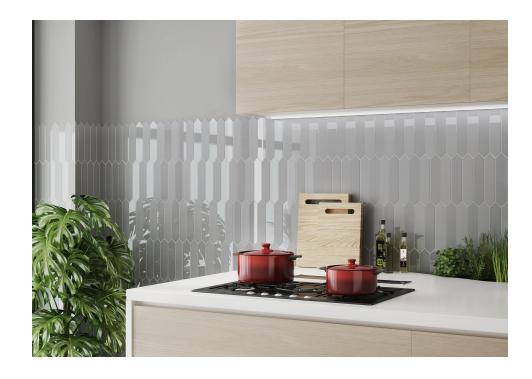

## **Block**

Evolving Geometries. Succumb to geometry in small format along with the creativity in combinations that come with Block. Block is multiple and versatile. Its hexagon, rectangle or arrow pieces give life to spaces in an original and very current way. The installation possibilities are expanded through Block with attractive horizontal, vertical or herringbone patterns. The collection also includes glazed porcelain tiles, with monochrome modular units offering different patterns, which give a new aesthetic dimension to the handmade hydraulic mosaic.It generates unique environments where Block's monochrome pieces provide surprising results, whether in their gray palette or in their green or blue range, in gloss or matte.