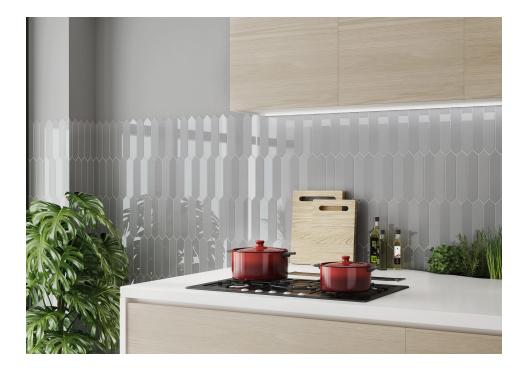

## Block

Evolving Geometries. Succumb to geometry in small format along with the creativity in combinations that come with Block. Block is multiple and versatile. Its hexagon, rectangle or arrow pieces give life to spaces in an original and very current way. The installation possibilities are expanded through Block with attractive horizontal, vertical or herringbone patterns. The collection also includes glazed porcelain tiles, with monochrome modular units offering different patterns, which give a new aesthetic dimension to the handmade hydraulic mosaic.It generates unique environments where Block's monochrome pieces provide surprising results, whether in their gray palette or in their green or blue range, in gloss or matte.