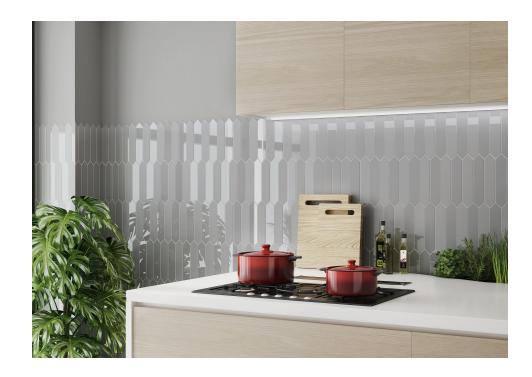

## **Block**

Evolving Geometries. Succumb to geometry in small format along with the creativity in combinations that come with Block. Block is multiple and versatile. Its hexagon, rectangle or arrow pieces give life to spaces in an original and very current way. The installation possibilities are expanded through Block with attractive horizontal, vertical or herringbone patterns. The collection also includes glazed porcelain tiles, with monochrome modular units offering different patterns, which give a new aesthetic dimension to the handmade hydraulic mosaic.It generates unique environments where Block's monochrome pieces provide surprising results, whether in their gray palette or in their green or blue range, in gloss or matte.