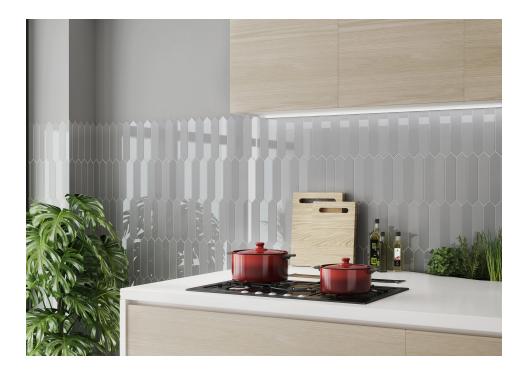

## **Block Arrow Blanco Brillo**

PRICE / M2 (VAT INCLUDED)

## Block

Evolving Geometries. Succumb to geometry in small format along with the creativity in combinations that come with Block. Block is multiple and versatile. Its hexagon, rectangle or arrow pieces give life to spaces in an original and very current way. The installation possibilities are expanded through Block with attractive horizontal, vertical or herringbone patterns. The collection also includes glazed porcelain tiles, with monochrome modular units offering different patterns, which give a new aesthetic dimension to the handmade hydraulic mosaic.It generates unique environments where Block's monochrome pieces provide surprising results, whether in their gray palette or in their green or blue range, in gloss or matte.