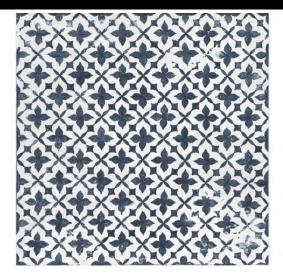

### **Block Flower Azul 20X20**

PRICE / M2 (VAT INCLUDED)

# **Block**

Evolving Geometries. Succumb to geometry in small format along with the creativity in combinations that come with Block. Block is multiple and versatile. Its hexagon, rectangle or arrow pieces give life to spaces in an original and very current way. The installation possibilities are expanded through Block with attractive horizontal, vertical or herringbone patterns. The collection also includes glazed porcelain tiles, with monochrome modular units offering different patterns, which give a new aesthetic dimension to the handmade hydraulic mosaic.It generates unique environments where Block's monochrome pieces provide surprising results, whether in their gray palette or in their green or blue range, in gloss or matte.