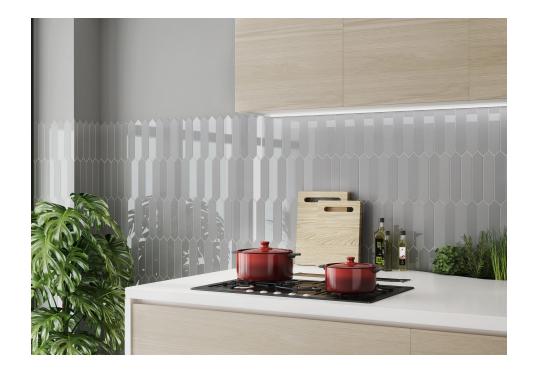

# **Block**

Evolving Geometries. Succumb to geometry in small format along with the creativity in combinations that come with Block. Block is multiple and versatile. Its hexagon, rectangle or arrow pieces give life to spaces in an original and very current way. The installation possibilities are expanded through Block with attractive horizontal, vertical or herringbone patterns. The collection also includes glazed porcelain tiles, with monochrome modular units offering different patterns, which give a new aesthetic dimension to the handmade hydraulic mosaic.It generates unique environments where Block's monochrome pieces provide surprising results, whether in their gray palette or in their green or blue range, in gloss or matte.