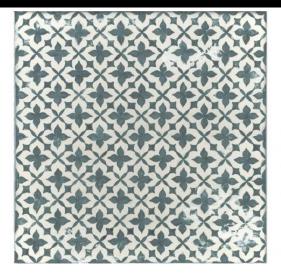

### Block Flower Verde 20X20

PRICE / M2 (VAT INCLUDED)

## **Block**

Evolving Geometries. Succumb to geometry in small format along with the creativity in combinations that come with Block. Block is multiple and versatile. Its hexagon, rectangle or arrow pieces give life to spaces in an original and very current way. The installation possibilities are expanded through Block with attractive horizontal, vertical or herringbone patterns. The collection also includes glazed porcelain tiles, with monochrome modular units offering different patterns, which give a new aesthetic dimension to the handmade hydraulic mosaic.It generates unique environments where Block's monochrome pieces provide surprising results, whether in their gray palette or in their green or blue range, in gloss or matte.