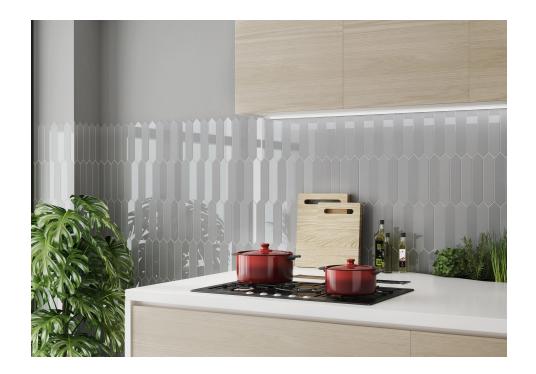

## **Block**

Evolving Geometries. Succumb to geometry in small format along with the creativity in combinations that come with Block. Block is multiple and versatile. Its hexagon, rectangle or arrow pieces give life to spaces in an original and very current way. The installation possibilities are expanded through Block with attractive horizontal, vertical or herringbone patterns. The collection also includes glazed porcelain tiles, with monochrome modular units offering different patterns, which give a new aesthetic dimension to the handmade hydraulic mosaic.It generates unique environments where Block's monochrome pieces provide surprising results, whether in their gray palette or in their green or blue range, in gloss or matte.