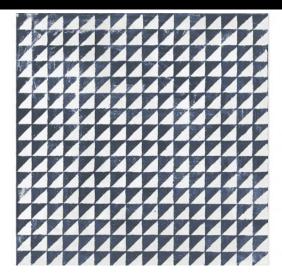

## Block Triangle Azul 20X20

PRICE / M2 (VAT INCLUDED)

# Block

Evolving Geometries. Succumb to geometry in small format along with the creativity in combinations that come with Block. Block is multiple and versatile. Its hexagon, rectangle or arrow pieces give life to spaces in an original and very current way. The installation possibilities are expanded through Block with attractive horizontal, vertical or herringbone patterns. The collection also includes glazed porcelain tiles, with monochrome modular units offering different patterns, which give a new aesthetic dimension to the handmade hydraulic mosaic.It generates unique environments where Block's monochrome pieces provide surprising results, whether in their gray palette or in their green or blue range, in gloss or matte.