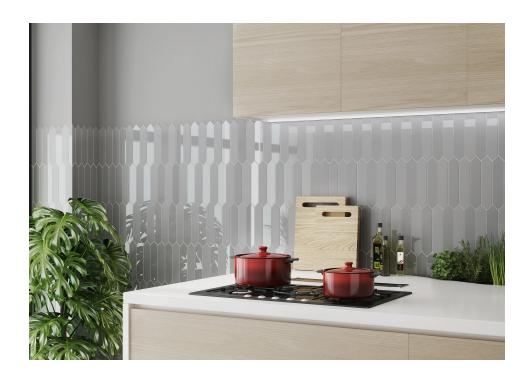

# Block

Evolving Geometries. Succumb to geometry in small format along with the creativity in combinations that come with Block. Block is multiple and versatile. Its hexagon, rectangle or arrow pieces give life to spaces in an original and very current way. The installation possibilities are expanded through Block with attractive horizontal, vertical or herringbone patterns. The collection also includes glazed porcelain tiles, with monochrome modular units offering different patterns, which give a new aesthetic dimension to the handmade hydraulic mosaic.It generates unique environments where Block's monochrome pieces provide surprising results, whether in their gray palette or in their green or blue range, in gloss or matte.