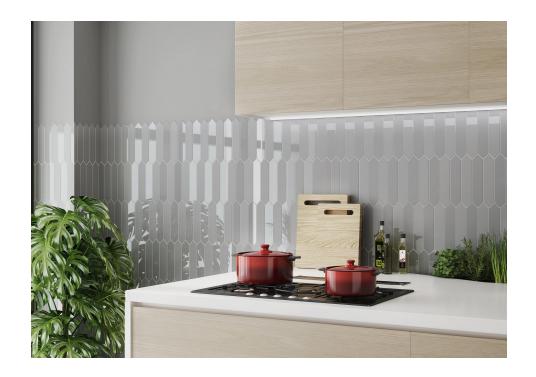

# Block

Evolving Geometries. Succumb to geometry in small format along with the creativity in combinations that come with Block. Block is multiple and versatile. Its hexagon, rectangle or arrow pieces give life to spaces in an original and very current way. The installation possibilities are expanded through Block with attractive horizontal, vertical or herringbone patterns. The collection also includes glazed porcelain tiles, with monochrome modular units offering different patterns, which give a new aesthetic dimension to the handmade hydraulic mosaic.It generates unique environments where Block's monochrome pieces provide surprising results, whether in their gray palette or in their green or blue range, in gloss or matte.