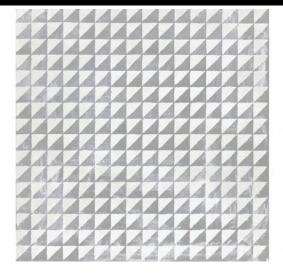

## Block Triangle Acero 20X20

PRICE / M2 (VAT INCLUDED)

### CHARACTERISTICS

Finish: Mate

**Utilization groups:** 3 - For moderate traffic

Boxes / Pallet: 84 Kg / Box: 13.119 Kg / Pallet: 1102

Degree of detonation: V4 (High) Material: Glazed porcelain tiles

Pieces / Box: 16 M2 / Box: .64 M2 / Pallet: 53.76