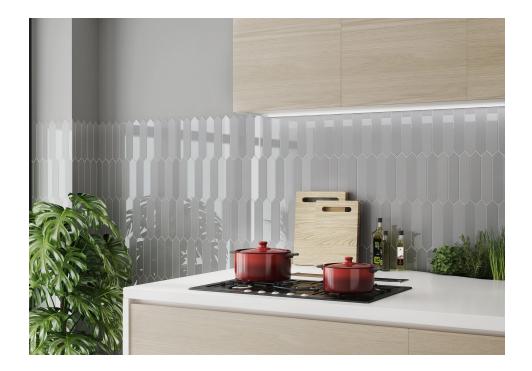

# **Block**

Evolving Geometries. Succumb to geometry in small format along with the creativity in combinations that come with Block. Block is multiple and versatile. Its hexagon, rectangle or arrow pieces give life to spaces in an original and very current way. The installation possibilities are expanded through Block with attractive horizontal, vertical or herringbone patterns. The collection also includes glazed porcelain tiles, with monochrome modular units offering different patterns, which give a new aesthetic dimension to the handmade hydraulic mosaic.It generates unique environments where Block's monochrome pieces provide surprising results, whether in their gray palette or in their green or blue range, in gloss or matte.