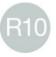

# Critical angle of slip (DIN 51130 - Ramp)

Critical sliding angle (DIN 51130 - Ramp): R-10