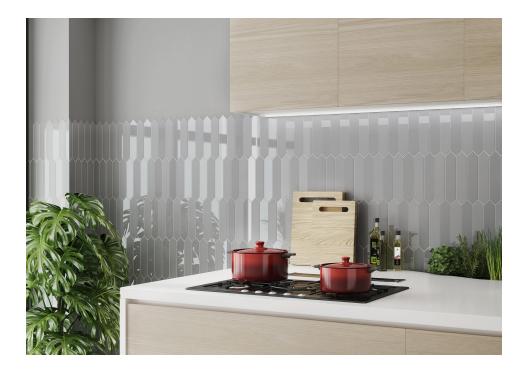

## BLOCK

### Block Square Azul 20X20

PRICE / M2 (VAT INCLUDED)

Recycling Recycled:

# Block

Evolving Geometries. Succumb to geometry in small format along with the creativity in combinations that come with Block. Block is multiple and versatile. Its hexagon, rectangle or arrow pieces give life to spaces in an original and very current way. The installation possibilities are expanded through Block with attractive horizontal, vertical or herringbone patterns. The collection also includes glazed porcelain tiles, with monochrome modular units offering different patterns, which give a new aesthetic dimension to the handmade hydraulic mosaic.It generates unique environments where Block's monochrome pieces provide surprising results, whether in their gray palette or in their green or blue range, in gloss or matte.