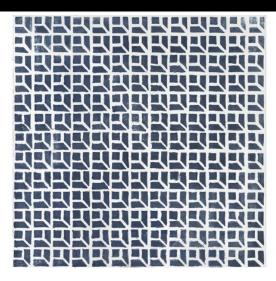

## BLOCK

### Block Square Azul 20X20

PRICE / M2 (VAT INCLUDED)

Recycling Recycled:

# Block

Evolving Geometries. Succumb to geometry in small format along with the creativity in combinations that come with Block. Block is multiple and versatile. Its hexagon, rectangle or arrow pieces give life to spaces in an original and very current way. The installation possibilities are expanded through Block with attractive horizontal, vertical or herringbone patterns. The collection also includes glazed porcelain tiles, with monochrome modular units offering different patterns, which give a new aesthetic dimension to the handmade hydraulic mosaic.It generates unique environments where Block's monochrome pieces provide surprising results, whether in their gray palette or in their green or blue range, in gloss or matte.