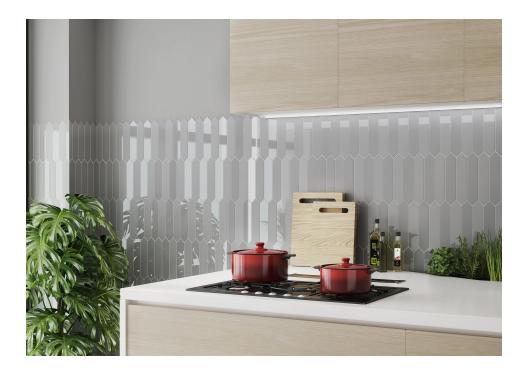

## BLOCK

## Block Square Verde 20X20

PRICE / M2 (VAT INCLUDED)

Recycling Recycled:

# Block

Evolving Geometries. Succumb to geometry in small format along with the creativity in combinations that come with Block. Block is multiple and versatile. Its hexagon, rectangle or arrow pieces give life to spaces in an original and very current way. The installation possibilities are expanded through Block with attractive horizontal, vertical or herringbone patterns. The collection also includes glazed porcelain tiles, with monochrome modular units offering different patterns, which give a new aesthetic dimension to the handmade hydraulic mosaic.It generates unique environments where Block's monochrome pieces provide surprising results, whether in their gray palette or in their green or blue range, in gloss or matte.