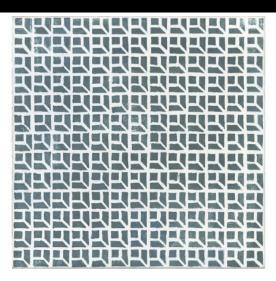

## BLOCK

## Block Square Verde 20X20

PRICE / M2 (VAT INCLUDED)

Recycling Recycled:

# Block

Evolving Geometries. Succumb to geometry in small format along with the creativity in combinations that come with Block. Block is multiple and versatile. Its hexagon, rectangle or arrow pieces give life to spaces in an original and very current way. The installation possibilities are expanded through Block with attractive horizontal, vertical or herringbone patterns. The collection also includes glazed porcelain tiles, with monochrome modular units offering different patterns, which give a new aesthetic dimension to the handmade hydraulic mosaic.It generates unique environments where Block's monochrome pieces provide surprising results, whether in their gray palette or in their green or blue range, in gloss or matte.