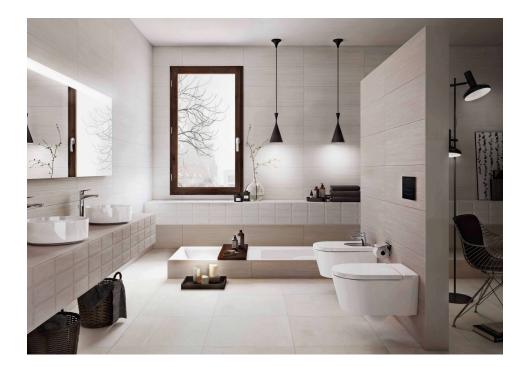

## Hotel

Hotel, a touch of sophistication. The elegant range of wall tiles Hotel combines the industrial style with an added touch of sophistication. Monochromatic, with a range of very neutral colours which do not need to be combined, this collection is the perfect decorative solution for large bathroom spaces full of design, architectural and sophisticated. Available in the format 30x90,2 R cm, rectified and in one colour: blanco. Hotel offers one decorative relief that allow the customisation of any space, as well as corner profiles that provide a perfect finish.