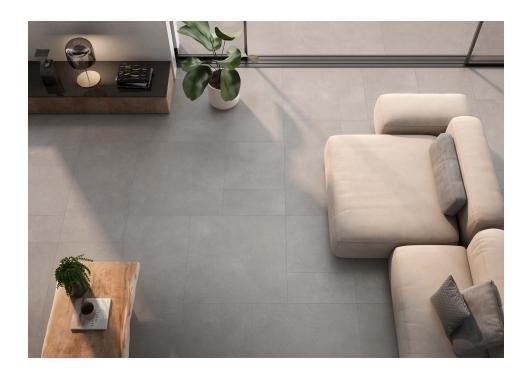

# Abaco

Total cement. Innovative, versatile and extremely functional, Ábaco is a collection that takes the nuances of cement to their highest level, improving them with the durability of porcelain tiles. Conceived both as floor and wall tile, this range combines formats, colours and finishes for outdoors and indoors, highlighting its worn effect filled with microtextures in endless interiors. From the Natural finish, closer to crafted cement, to the resistant satin finish of Lapado, a third option, the In&Out finish, provides a soft and highly antislip surface, ideal for indoors, outdoors and facades. Available in a wide colour range of neutral and rusty hues, it also features decorative lines with reliefs and organic or geometrical effects.