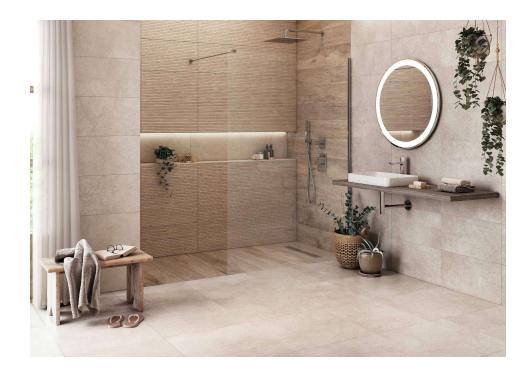

## Limestone

Essential neutrality. Shades and a mix of reflections bring life and realism to a collection inspired by limestone compounds to carefully replicate every particle, luminescence or nuance of these surfaces. Limestone is a classical and timeless proposal aimed at simple and essential interiors. Neutral places away from any noise, spaces at the service of an objective, giving all the protagonism to those who live in them, to their wishes and goals, always within grasp. In modular formats, whether rectified or not, its decorated lines, Ocala and Bosco, replicate the finish in wooden planks, thus allowing different combinations.