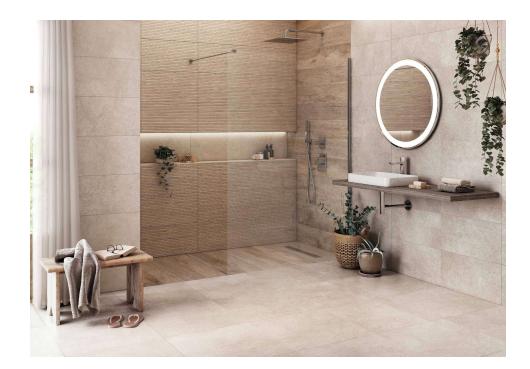

## Limestone

Essential neutrality. Shades and a mix of reflections bring life and realism to a collection inspired by limestone compounds to carefully replicate every particle, luminescence or nuance of these surfaces. Limestone is a classical and timeless proposal aimed at simple and essential interiors. Neutral places away from any noise, spaces at the service of an objective, giving all the protagonism to those who live in them, to their wishes and goals, always within grasp. In modular formats, whether rectified or not, its decorated lines, Ocala and Bosco, replicate the finish in wooden planks, thus allowing different combinations.