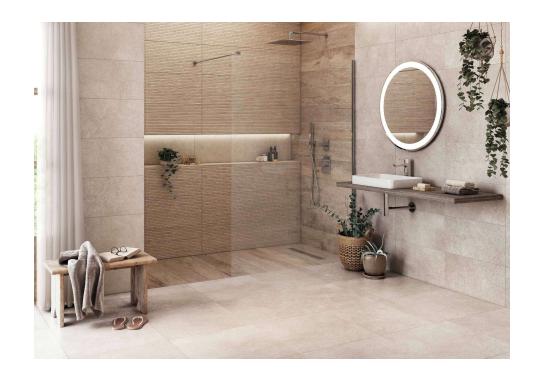

# Limestone

Essential neutrality. Shades and a mix of reflections bring life and realism to a collection inspired by limestone compounds to carefully replicate every particle, luminescence or nuance of these surfaces. Limestone is a classical and timeless proposal aimed at simple and essential interiors. Neutral places away from any noise, spaces at the service of an objective, giving all the protagonism to those who live in them, to their wishes and goals, always within grasp. In modular formats, whether rectified or not, its decorated lines, Ocala and Bosco, replicate the finish in wooden planks, thus allowing different combinations.