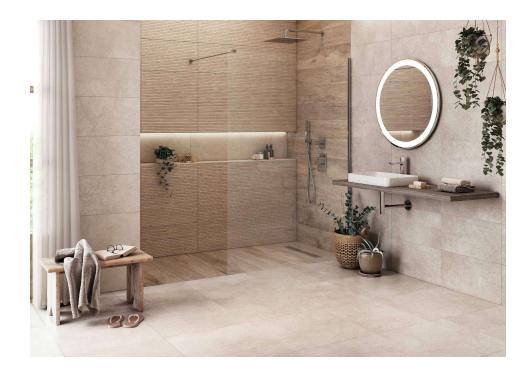

# Limestone

Essential neutrality. Shades and a mix of reflections bring life and realism to a collection inspired by limestone compounds to carefully replicate every particle, luminescence or nuance of these surfaces. Limestone is a classical and timeless proposal aimed at simple and essential interiors. Neutral places away from any noise, spaces at the service of an objective, giving all the protagonism to those who live in them, to their wishes and goals, always within grasp. In modular formats, whether rectified or not, its decorated lines, Ocala and Bosco, replicate the finish in wooden planks, thus allowing different combinations.