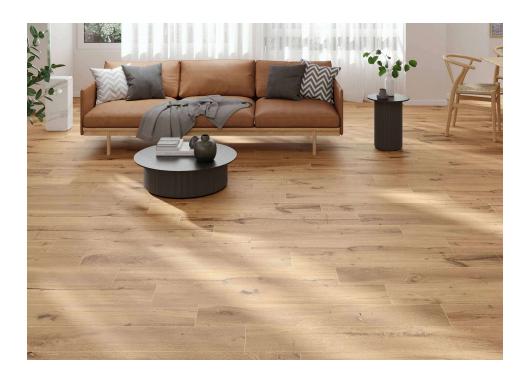

## Indiana

Character The utmost beauty and sophistication of wood is passed on to porcelain formats unique in their distinctness and rich colouring. Each Indiana slat joins essential shades in a commitment to a natural finish that reproduces the knots and cracks of original wood, its texture and deepveined, pronounced chestnut-tones. Its painstaking manufacture feels present in the make-up of its natural satin surface that captures light, just like barely treated wood, rich with the shiny and matte details typical to an organic surface. Indiana competes with real wood in vision and touch and beats it in character.