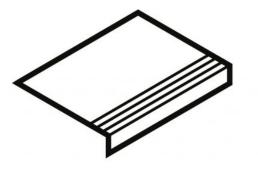

## Step Indiana Roble 30X120

PRICE / UNIT (VAT INCLUDED)

## CHARACTERISTICS

Finish: Natural Boxes / Pallet: 30 Rectified sides Kg / Box: 22.046 Style: Woods Kg / Pallet: 661.38 Degree of detonation: V3 (Medium) Material: Full body porcelain tiles Pieces / Box: 2 M2 / Box: 30 M2 / Pallet: 21.6