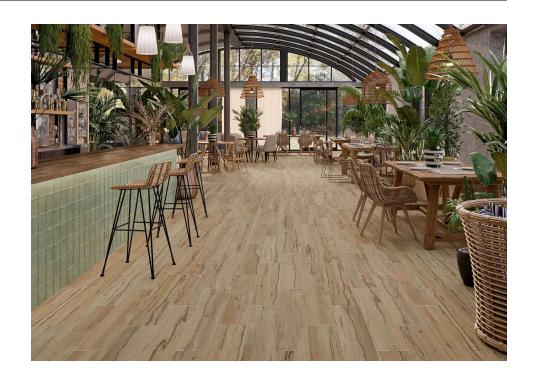

## Fraké

Japandi Fraké fuses Scandinavian minimalism with the spirit of Japan in a simple and authentic, clean and elemental design, born to generate beautiful atmospheres. A soothing wood due to its colour range, that is evocative in originality and its distinct finish, with deep, contrasting veins that add great visual richness. Its seemingly smooth texture reveals a subtle, pearly powder effect thanks to the combination of multitudes of matte and bright points, giving it a natural treatedwood shine. This effect is accentuated by the incorporation of meticulously sculpted micro-reliefs in sync with the colour nuances of each slat. The lighttoned, deep veins running from light yellows and golden browns through the pieces give the accent of colour to this exclusive, balanced and elegant collection.