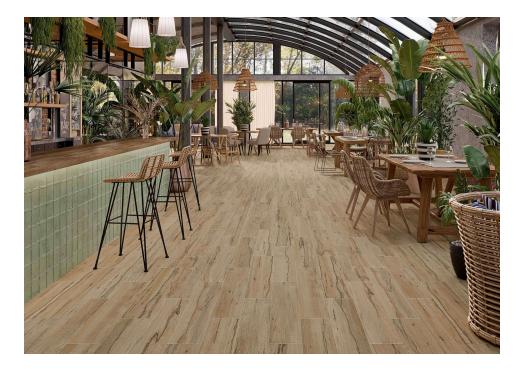

## Fraké

collection.

Japandi Fraké fuses Scandinavian minimalism with the spirit of Japan in a simple and authentic, clean and elemental design, born to generate beautiful atmospheres. A soothing wood due to its colour range, that is evocative in originality and its distinct finish, with deep, contrasting veins that add great visual richness. Its seemingly smooth texture reveals a subtle, pearly powder effect thanks to the combination of multitudes of matte and bright points, giving it a natural treatedwood shine. This effect is accentuated by the incorporation of meticulously sculpted micro-reliefs in sync with the colour nuances of each slat. The lighttoned, deep veins running from light yellows and golden browns through the pieces give the accent of colour to this exclusive, balanced and elegant