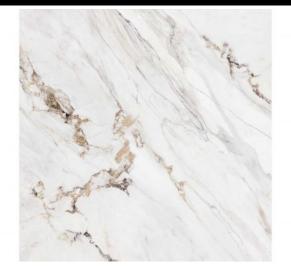

### MARBLE APUANO

# Marble Apuano

Apuano is dominated by white with ochre and light grey veins, in warm, serene and luminous tones. Its sophisticated look is versatile to any style. The finishing processes maintain the chromatic richness, brightness, contrasts, tonalities and effects in this technical marble to appear faithful to the original surface.