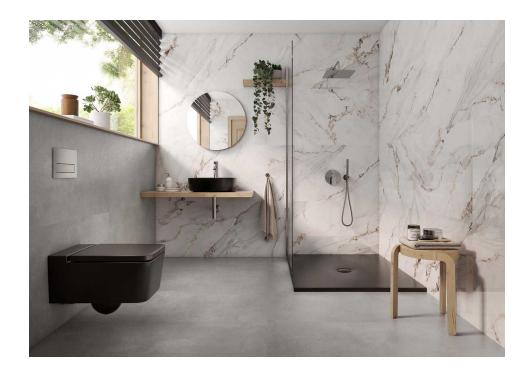

### MARBLE APUANO

## Marble Apuano Pulido 90X90R

PRICE / M2 (VAT INCLUDED)

White Body

Polished Porcelain Polished porcelain rectified tiles suitable for areas such as kitchens and rooms, offices and halls.

mm

# Marble Apuano

Apuano is dominated by white with ochre and light grey veins, in warm, serene and luminous tones. Its sophisticated look is versatile to any style. The finishing processes maintain the chromatic richness, brightness, contrasts, tonalities and effects in this technical marble to appear faithful to the original surface.