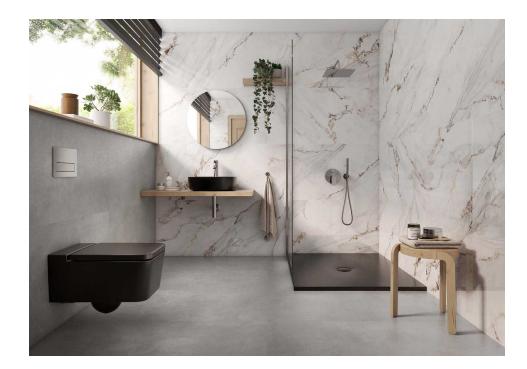

# Marble Apuano

Apuano is dominated by white with ochre and light grey veins, in warm, serene and luminous tones. Its sophisticated look is versatile to any style. The finishing processes maintain the chromatic richness, brightness, contrasts, tonalities and effects in this technical marble to appear faithful to the original surface.