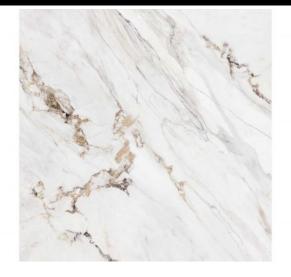

# Marble Apuano

Apuano is dominated by white with ochre and light grey veins, in warm, serene and luminous tones. Its sophisticated look is versatile to any style. The finishing processes maintain the chromatic richness, brightness, contrasts, tonalities and effects in this technical marble to appear faithful to the original surface.