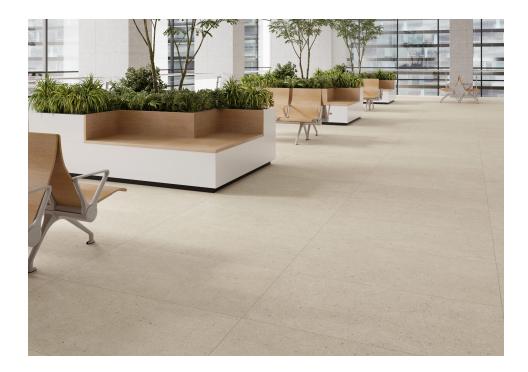

## **Rockstone** Persia

Endless naturalness Rockstone is an exceptional collection of unalterable porcelain tiles that revolutionize finishes for high-traffic spaces. Rockstone offers extraordinary qualities, such as minimal porosity, durability of colors over time, certified CTE Class 2 R11 slipresistant properties and adaptation to heterogeneous spaces. The excellent properties of this full-body porcelain tile allow it to resist wear, chemicals, dirt or weight, while maintaining all its specific characteristics. Persia is luminous and rich in nuances, with a predominance of a pearl white base with components in ivory, beige, limestone, cream, gray, sand and ochre that give it a very realistic presence of chromatic particles in the aforementioned tones.