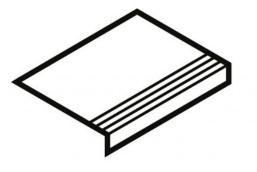

## Step Rockstone Persia Arena 30X120

PRICE / UNIT (VAT INCLUDED)

## CHARACTERISTICS

Finish: Natural Boxes / Pallet: 30 Kg / Box: 22.046 Style: Stones Kg / Pallet: 661.38 Material: Full body porcelain tiles Pieces / Box: 2 M2 / Box: 0.72 M2 / Pallet: 21.6

Installation Installation: