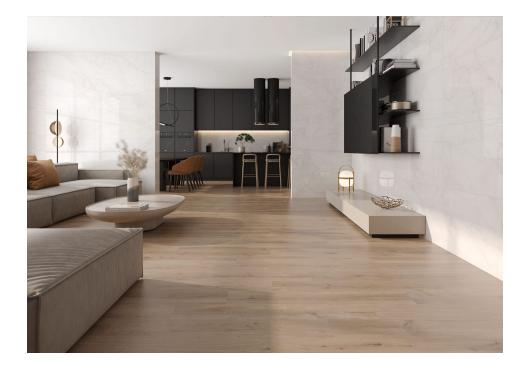

# Marble Dolomita

Redefines the beauty of marble Subtle and elegant technical marble of serene elegance. Dolomita is serene elegance, a true reflection of natural stone with all the advantages of a high-tech material. The subtle and elegant appearance of this technical marble is achieved through a very refined working and refining process, which gives it an ethereal and deeply tempered base. The bright copper veins in the foreground give it original and sophisticated nuances, while in the background, the faint grey veins fade into the pearly white, soft and lustrous, creating a surprising and harmonious visual effect. The Dolomita marble finish is of exceptional quality, with a smooth and uniform texture that is inviting to the touch. The collection achieves its magical realism in matt, in the rectified formats: 60x120 and 90x90 and in a new large format 120x120, which makes it a perfect choice for those seeking the authenticity and veracity of natural marble, without compromising the quality and durability of their project. In decorative porcelain, in 30x60, Suite Marble Dolomita Matt bathes the surface with parallel grooves, like stone chiselled on the marble background, inviting to the touch. The subtle, soft lines unfold elegantly, lending a touch of dynamism and freshness to interior spaces. Lose your gaze in its nuances, its luminosity and its balance.