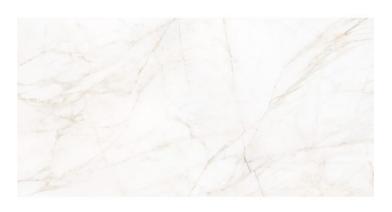

# Marble Dolomita

Redefines the beauty of marble Subtle and elegant technical marble of serene elegance. Dolomita is serene elegance, a true reflection of natural stone with all the advantages of a high-tech material. The subtle and elegant appearance of this technical marble is achieved through a very refined working and refining process, which gives it an ethereal and deeply tempered base. The bright copper veins in the foreground give it original and sophisticated nuances, while in the background, the faint grey veins fade into the pearly white, soft and lustrous, creating a surprising and harmonious visual effect. The Dolomita marble finish is of exceptional quality, with a smooth and uniform texture that is inviting to the touch. The collection achieves its magical realism in matt, in the rectified formats: 60x120 and 90x90 and in a new large format 120x120, which makes it a perfect choice for those seeking the authenticity and veracity of natural marble, without compromising the quality and durability of their project. In decorative porcelain, in 30x60, Suite Marble Dolomita Matt bathes the surface with parallel grooves, like stone chiselled on the marble background, inviting to the touch. The subtle, soft lines unfold elegantly, lending a touch of dynamism and freshness to interior spaces. Lose your gaze in its nuances, its luminosity and its balance.